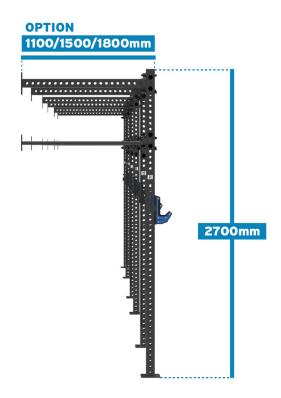

### **Specifications**

| Material: | 75 x 75 Tube              |
|-----------|---------------------------|
| Length:   | 1.1m / 1.5m / 1.8m option |
| Height:   | 2700mm                    |
| Width:    | Varies for each Cell      |
| Weight:   | Varies for each Cell      |

#### **Dimensions**