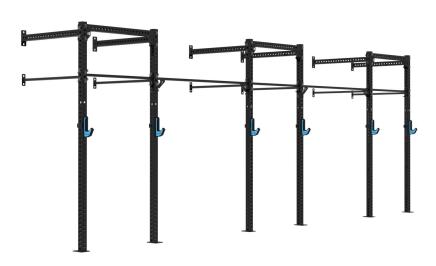

## REVOLVE Wall Rig

#### **Description**

A rig is a critical peice of equipment for any functional fitness, CrossFit Box or strength and conditioning gym, simply due to its immense variety of uses. The Bench Fitness Revolve Wall Rig sets a new standard for Rigs. Built using the strongest, most durable materials, the Revolve Wall Rig offers a huge amount of adjustability and flexibility.

The Revolve Wall Rig uprights allow you to adjust the J-Hooks over a wide range of heights. The Bench Fitness J-Hooks are coated in high density plastic to protect your barbell and plastic to inside of J-Hook to protect your rig from paint damage.

The Revolve Wall Rig is fully compatible with the ever growing range of Bench Fitness Rack Accessories. Our Revolve range offers you a full range of colours options and custom branding solutions available upon enquiry. Rig must be bolted to the floor and wall.