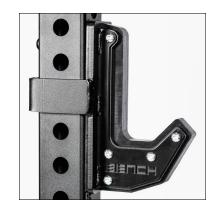

The Revolve Wall Rig uprights allow you to adjust the J-Hooks over a wide range of heights. The Bench Fitness J-Hooks are coated in high density plastic to protect your barbell and plastic to inside of J-Hook to protect your rig from paint damage.

CNC 24 mm laser cut holes (50mm hole spacing)

Custom logos / colours / designs available

Sandwich J Hooks withhigh density plastic to protect barbell and rack

#### **Features**

- Range of custom colours available
- High Density Plastic to j hooks to protect barbell and rack from damage
- Rig must be bolted to the floor and wall
- Tools to bolt to the floor/wall not included