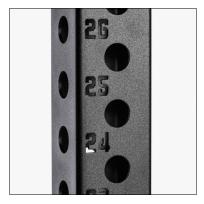

CNC 24 mm laser cut holes (50mm hole spacing)

Custom logos / colours / designs available

Sandwich J Hooks withhigh density plastic to protect barbell and rack