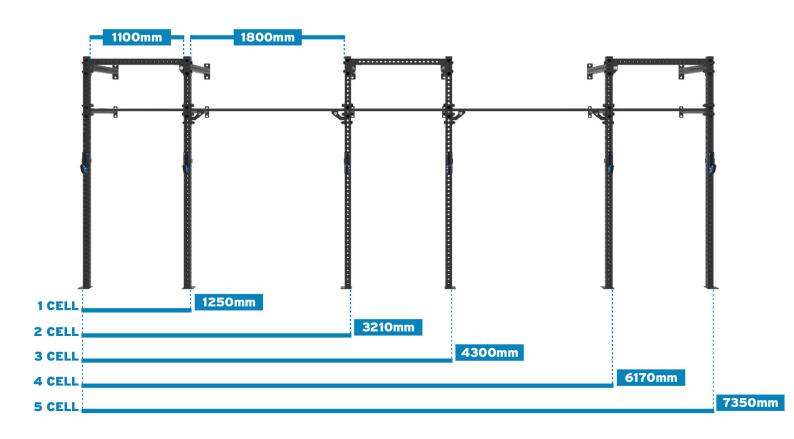

### **Specifications**

| Material: | 75 x 75 Tube              |
|-----------|---------------------------|
| Length:   | 1.1m / 1.5m / 1.8m option |
| Height:   | 2700mm                    |
| Width:    | Varies for each Cell      |
| Weight:   | Varies for each Cell      |

#### **Dimensions**